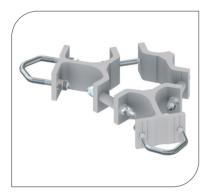

#### FLEXIBILITY

The support is mounted to a centre tube with dimension  $\emptyset$ 75 to 120 mm (3,0 to 4,7 in). The antenna mounting tube can be  $\emptyset$ 45-60 mm (1,8 to 2,4 in).

# ORDER AND TECHNICAL INFORMATION

| DRAWING NO:           | CD 189023                                                                                                                          |                                                     |                                             | CD 189123                                             |                                                        |
|-----------------------|------------------------------------------------------------------------------------------------------------------------------------|-----------------------------------------------------|---------------------------------------------|-------------------------------------------------------|--------------------------------------------------------|
| MOUNTING SPAN:        | <b>MOUNTING TUBE:</b><br>Ø45-60 mm<br>(1,8 to 2,4 in)                                                                              | <b>CENTRE</b><br>Ø75-10<br>(3,0 to 4                |                                             | <b>MOUNTING TUBE:</b><br>Ø45-60 mm<br>(1,8 to 2,4 in) | <b>CENTRE TUBES:</b><br>Ø100-120 mm<br>(4,0 to 4,7 in) |
| FUNCTION DESCRIPTION: | Antenna support kit in two levels with space for 2 mounting tubes on 1 centre tube.<br>Typical for installation of panel antennas. |                                                     |                                             |                                                       |                                                        |
| PACKAGE DIMENSIONS:   | <b>LENGTH:</b><br>285 mm (11 in)<br>285 mm (11 in)                                                                                 | <b>WIDTH:</b><br>190 mm (7,5 in)<br>190 mm (7,5 in) | HEIGHT:<br>150 mm (5,9 in<br>150 mm (5,9 in | , , , ,                                               |                                                        |