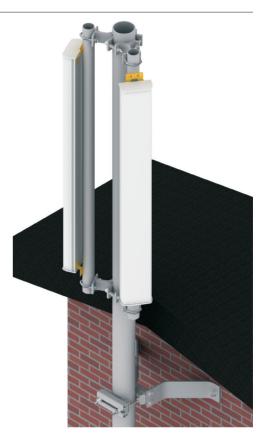

## THE DOUBLE SPLIT SUPPORT

is designed for installation of 2 panel antennas up to 2,6 m (8,5 ft).

#### FLEXIBILITY

The support is mounted to a centre tube with dimension  $\emptyset$ 75 to 120 mm (3,0 to 4,7 in). The antenna mounting tube can be  $\emptyset$ 45-60 mm (1,8 to 2,4 in).

# ORDER AND TECHNICAL INFORMATION

| DRAWING NO:           | CD 189023                                                                                                                          |                                                     |                                             | CD 189123                                             |                                                        |
|-----------------------|------------------------------------------------------------------------------------------------------------------------------------|-----------------------------------------------------|---------------------------------------------|-------------------------------------------------------|--------------------------------------------------------|
| MOUNTING SPAN:        | <b>MOUNTING TUBE:</b><br>Ø45-60 mm<br>(1,8 to 2,4 in)                                                                              | <b>CENTRE</b><br>Ø75-10<br>(3,0 to 4                |                                             | <b>MOUNTING TUBE:</b><br>Ø45-60 mm<br>(1,8 to 2,4 in) | <b>CENTRE TUBES:</b><br>Ø100-120 mm<br>(4,0 to 4,7 in) |
| FUNCTION DESCRIPTION: | Antenna support kit in two levels with space for 2 mounting tubes on 1 centre tube.<br>Typical for installation of panel antennas. |                                                     |                                             |                                                       |                                                        |
| PACKAGE DIMENSIONS:   | <b>LENGTH:</b><br>285 mm (11 in)<br>285 mm (11 in)                                                                                 | <b>WIDTH:</b><br>190 mm (7,5 in)<br>190 mm (7,5 in) | HEIGHT:<br>150 mm (5,9 in<br>150 mm (5,9 in | , , , ,                                               |                                                        |