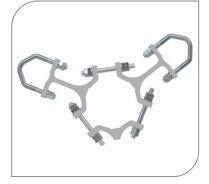

#### FLEXIBILITY

The support is mounted to a centre tube with dimension  $\emptyset$ 75 to 120 mm (3,0 to 4,7 in). The antenna mounting tube can be  $\emptyset$ 45-60 mm (1,8 to 2,4 in).

# ORDER AND TECHNICAL INFORMATION

| DRAWING NO:           | CD 189023                                                                                                                          |                                                     |                                             | CD 189123                                             |                                                        |
|-----------------------|------------------------------------------------------------------------------------------------------------------------------------|-----------------------------------------------------|---------------------------------------------|-------------------------------------------------------|--------------------------------------------------------|
| MOUNTING SPAN:        | <b>MOUNTING TUBE:</b><br>Ø45-60 mm<br>(1,8 to 2,4 in)                                                                              | <b>CENTRE</b><br>Ø75-10<br>(3,0 to 4                |                                             | <b>MOUNTING TUBE:</b><br>Ø45-60 mm<br>(1,8 to 2,4 in) | <b>CENTRE TUBES:</b><br>Ø100-120 mm<br>(4,0 to 4,7 in) |
| FUNCTION DESCRIPTION: | Antenna support kit in two levels with space for 2 mounting tubes on 1 centre tube.<br>Typical for installation of panel antennas. |                                                     |                                             |                                                       |                                                        |
| PACKAGE DIMENSIONS:   | <b>LENGTH:</b><br>285 mm (11 in)<br>285 mm (11 in)                                                                                 | <b>WIDTH:</b><br>190 mm (7,5 in)<br>190 mm (7,5 in) | HEIGHT:<br>150 mm (5,9 in<br>150 mm (5,9 in | , , , ,                                               |                                                        |