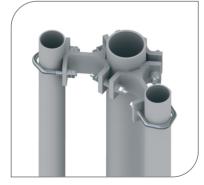

#### FLEXIBILITY

The support is mounted to a centre tube with dimension  $\emptyset$ 75 to 120 mm (3,0 to 4,7 in). The antenna mounting tube can be  $\emptyset$ 45-60 mm (1,8 to 2,4 in).

# ORDER AND TECHNICAL INFORMATION

| DRAWING NO:           | CD 189023                                                                                                                          |                                                     |                                             | CD 189123                                             |                                                        |
|-----------------------|------------------------------------------------------------------------------------------------------------------------------------|-----------------------------------------------------|---------------------------------------------|-------------------------------------------------------|--------------------------------------------------------|
| MOUNTING SPAN:        | <b>MOUNTING TUBE:</b><br>Ø45-60 mm<br>(1,8 to 2,4 in)                                                                              | <b>CENTRE</b><br>Ø75-10<br>(3,0 to 4                |                                             | <b>MOUNTING TUBE:</b><br>Ø45-60 mm<br>(1,8 to 2,4 in) | <b>CENTRE TUBES:</b><br>Ø100-120 mm<br>(4,0 to 4,7 in) |
| FUNCTION DESCRIPTION: | Antenna support kit in two levels with space for 2 mounting tubes on 1 centre tube.<br>Typical for installation of panel antennas. |                                                     |                                             |                                                       |                                                        |
| PACKAGE DIMENSIONS:   | <b>LENGTH:</b><br>285 mm (11 in)<br>285 mm (11 in)                                                                                 | <b>WIDTH:</b><br>190 mm (7,5 in)<br>190 mm (7,5 in) | HEIGHT:<br>150 mm (5,9 in<br>150 mm (5,9 in | , , , ,                                               |                                                        |